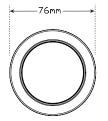

• 3 Year Warranty

**Function** Interior Lamp

**Size** 76mm Round x 9mm

**Voltage** 12 Volt Only

LED Qty 15

**Lumen** Cool 250lm **Colour Temp** Cool 6500K

Cable 30cm

**Lens** Polypropylene