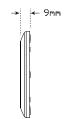

Ø75cm

Ø150cm

1.0m

• 15 High Brightness LEDs

• Low profile Only 9mm

• 250 Effective Lumen

• Cool White 6500 Kelvin

• 12 Volt Only

• 3 Year Warranty

**Function** Interior Lamp

**Size** 76mm Round x 9mm

**Voltage** 12 Volt Only

LED Qty 15

**Lumen** Cool 250lm **Colour Temp** Cool 6500K

Cable 30cm

**Lens** Polypropylene