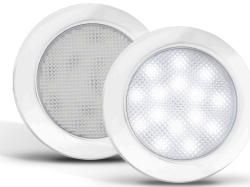

• 3 Year Warranty

**Function** Interior Lamp

**Size** 76mm Round x 9mm

**Voltage** 12 Volt Only

LED Qty 15

**Lumen** Cool 250lm **Colour Temp** Cool 6500K

Cable 30cm

**Lens** Polypropylene

**Base** ABS

**Draw** @13.8V

0.27A

**Part Numbers** 

**7515C** - Chrome Bezel, Blister **7515CB** - Chrome Bezel, Bulk

Part Numbers 7515WB - White Bezel, Bulk