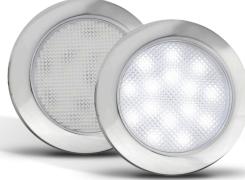

• 3 Year Warranty

**Function** Interior Lamp

**Size** 76mm Round x 9mm

**Voltage** 12 Volt Only

LED Qty 15

**Lumen** Cool 250lm **Colour Temp** Cool 6500K

Cable 30cm

**Lens** Polypropylene

**Base** ABS

**Draw** @13.8V

0.27A

**Part Numbers** 

**7515C** - Chrome Bezel, Blister **7515CB** - Chrome Bezel, Bulk

Part Numbers 7515WB - White Bezel, Bulk